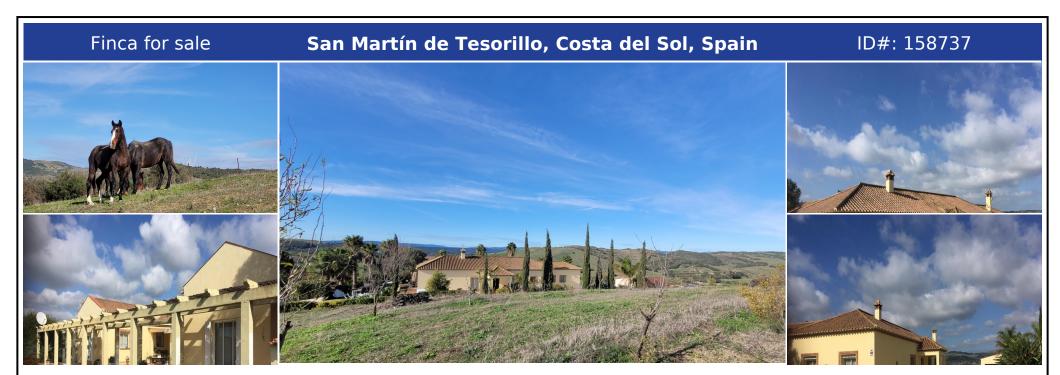

## **Description:**

BIG drop in price, from 2.5! Wonderful country estate (horses), 6 dorm, very close to Sotogrande. Montenegral is located in the heart of the Horse Valley, a name which is not surprising in a landscape of green fields and Mediterranean forests, Cork trees and Orange groves. It's common to see horse riders along the innumerous tracks due to the 12 polo fields in the surrounding area. Plus the beautiful and semi abandoned Eiffel Bridge (...

• Bedrooms: 6 | • Bathrooms: 4 | • Build: 350 m<sup>2</sup> | • Terrace: 80 m<sup>2</sup> | • View type: Countryside, Panoramic

General: Air Conditioning, Close To Town, Condition Good, Covered terrace, Fireplace, Fully equipped kitchen, Hot A/C, Pool Private, Private terrace, Utility Room