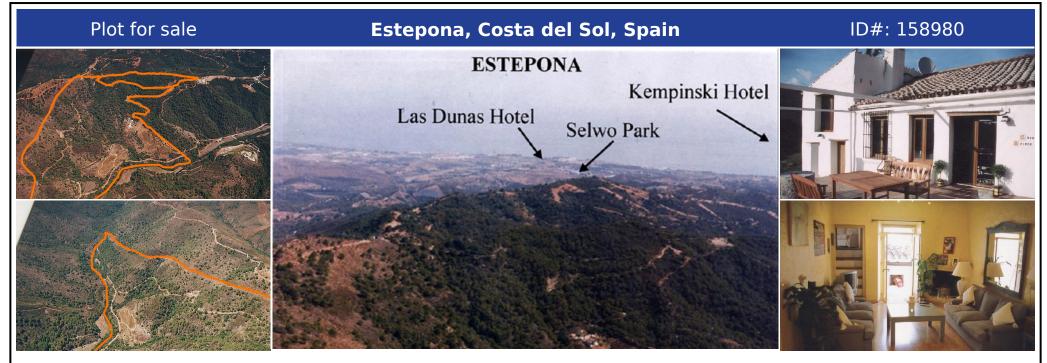

## **Description:**

Magnificent estate of 1/2 million square meters located in the valleys behind Las Dunas and the Kempinski Hotel in Estepona. Situated approximately 6 kilometers from the main coastal road, and a large part of the land borders Rio Velerin. Great mountains and sea views as far as Gibraltar and Africa can be seen from most part of the estate. The estate has an existing rustic farm house with 4 bedrooms, 2 bathrooms, kitchen/breakfast room, livin...