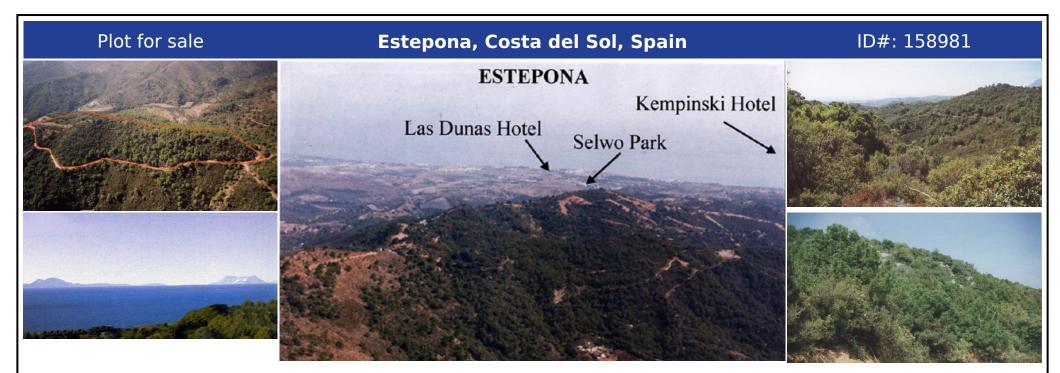

## **Description:**

Magnificent estate of 95.000 square meters located in the valleys behind Las Dunas and the Kempinski Hotel in Estepona. Situated approximately 6 kilometers from the main coastal road, and a large part of the land borders Rio Velerin. Great mountains and sea views as far as Gibraltar and Africa can be seen from most part of the estate. The property is an entire mountain top with a road going round the perimeter. Electricity : The property is co...