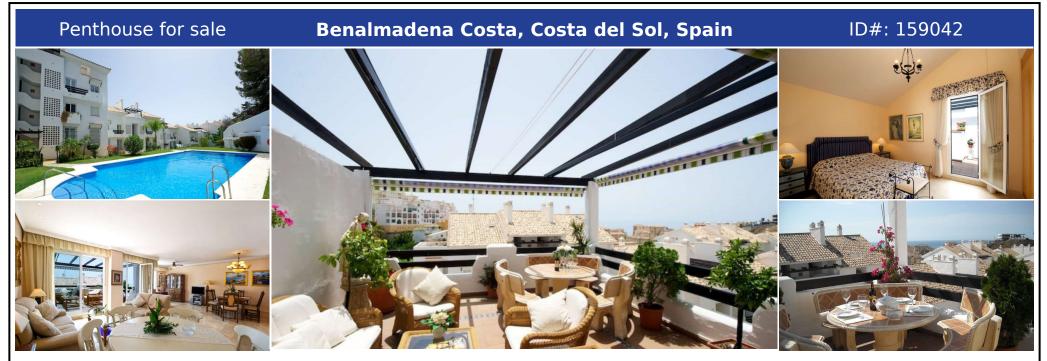

## **Description:**

Beautiful and elegant duplex penthouse with the best location in Atalaya Golf Urbanisation, Benalmadena. A real gem that offers fantastic rental income or why not the perfect home for permanent residence! Spacious entrance hall, two bedrooms, two bathrooms and it is carefully renovated so it has a fantastic living room area with space for several sofas, dining area and also a place for an office! Large windows and exit to the very good sized ...

• Bedrooms: 2 | • Bathrooms: 2 | • Build: 144 m<sup>2</sup> | • Terrace: 52 m<sup>2</sup> | • Orientation: North, South | • View type: Countryside, Forest, Garden, Mountain, Panoramic, Sea

General: Air Conditioning, Close to golf, Close to port, Commercial area, Condition Excellent, Covered terrace, Electricity, Entry phone, Fitted Wardrobes, Fully equipped kitchen, Furnished, Garage, Garden (Shared), Gated Complex, Lift, Near transport, Parking underground, Pool