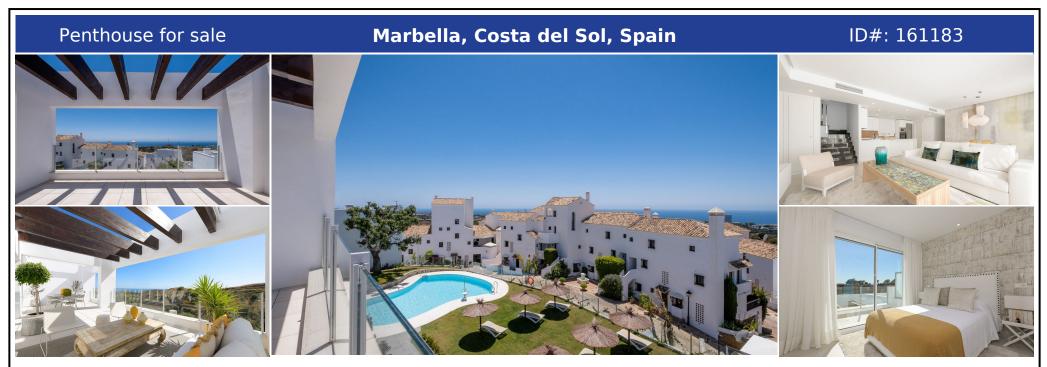

## **Description:**

Located in one of Southern Europe''s foremost residential touristic areas, Marbella, at the heart of the Costa del Sol''s Golden Triangle. Immersed in a natural environment, flanked by golf courses and barely five minutes from the town centre. Surrounded by woodland, with pedestrian pathways leading directly to Duna La Adelfa, a beach which immense ecological value has earned an official protection status. A residential co...

• Bedrooms: 4 | • Bathrooms: 4 | • Build: 239 m<sup>2</sup> | • Terrace: 66 m<sup>2</sup> | • Orientation: Southwest | • View type: Sea

General: Close to shops, Close To Town, Garage, Garden (Shared), Pool Communal, Private terrace