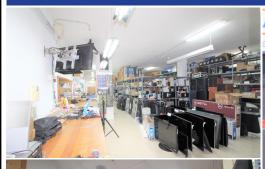

## **Description:**

Spacious location in a booming area, Atalaya Baja, with direct access to the main road, both towards Marbella and Estepona direction. The premises are divided into two floors, right now the floor below is a warehouse and the one above is open to the public with double glazed entrance. Near this place are several hotels, supermarkets, residential area with many developments, so it is a good investment to start any business.

• Bedrooms: 0 | • Bathrooms: 0 | • Build: 372 m<sup>2</sup> | • Orientation: North, South | • View type: Street, Urban

General: Beachside, Close To Sea, Close to shops, Condition Excellent, Furnished (No), Parking street, Pool Communal