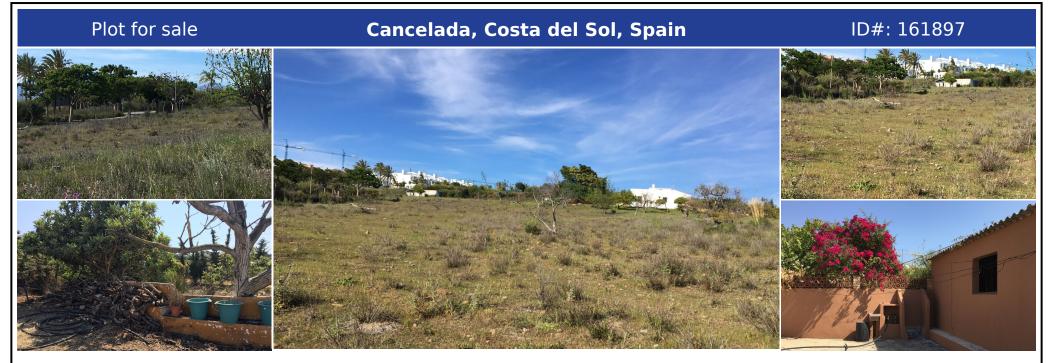

## **Description:**

Land, Cancelada, Costa del Sol. Garden/Plot 30635 m². Setting: Commercial Area, Village, Close To Port, Close To Shops, Close To Town, Close To Schools, Close To Marina. Orientation: South. Condition: Excellent. Kitchen: Fully Fitted. Garden: Private. Security: Gated Complex. Parking: Private. Utilities: Electricity, Drinkable Water. Category: Resale.