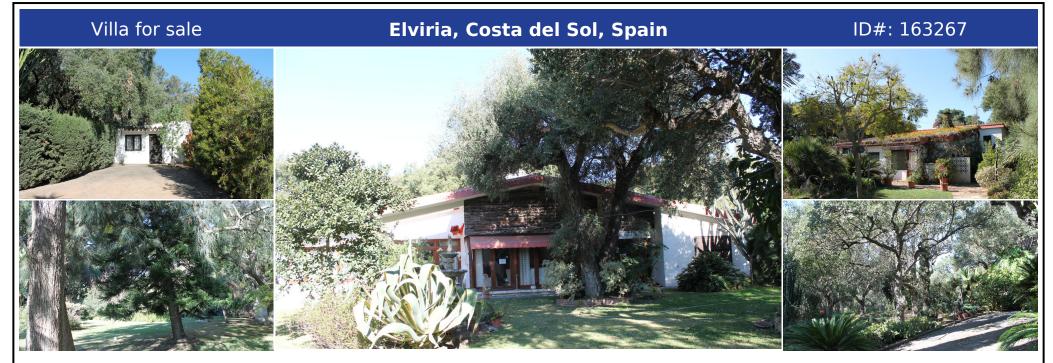

## **Description:**

Great investment opportunity. Villa with a 6,000m2 plot in an excellent location. A lot of potential since it is located in a highly prestigious area and in full expansion. Very close to the commercial area of Elviria.

• Bedrooms: 4 | • Bathrooms: 3 | • Build: 250 m<sup>2</sup> | • Terrace: 50 m<sup>2</sup> | • Orientation: South | • View type: Countryside, Forest, Garden

General: Close To Schools, Close To Sea, Close to shops, Fireplace, Fitted Wardrobes, Furnished (partially), Garden (Private), Gated Complex, Kitchen Partially Fitted, Near transport, Parking More Than One, Pool Private, Private terrace, Renovation Required, Storage