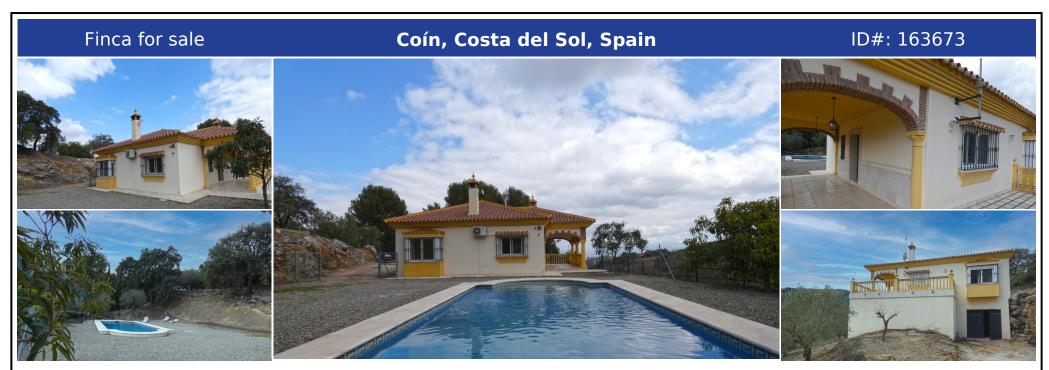

## **Description:**

Marvellous country house located 6km from the centre of Coín (8-minute car drive). The property is located in a plot of over 7,000m<sup>2</sup> in a beautiful enclave offering fantastic views and with mature trees a very natural environment. The trees that we find on the property are mainly olives with some avocados. The two-storey house offers 2 bedrooms, bathroom, kitchen, and living room with fireplace and direct access out onto a lovely, covered ...

• Bedrooms: 2 | • Bathrooms: 1 | • Build: 240 m<sup>2</sup> | • Orientation: South | • View type: Countryside, Mountain, Panoramic, Pool

**General:** Condition Excellent, Covered terrace, Electricity, Fireplace, Fitted Wardrobes, Fully equipped kitchen, Furnished (No), Garage, Garden (Private), Gated Complex, Parking More Than One, Parking open, Parking private, Pool Private, Private terrace, Recently Renovated, Storage