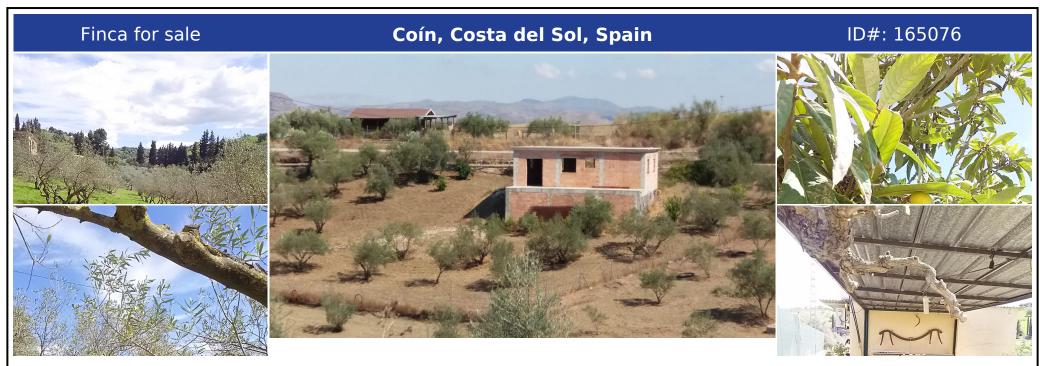

## **Description:**

Fabulous farm of 11,000 m2 in Coín with about 100 olive trees. It is a flat farm in the middle of nature and surrounded by tranquility with olive trees and more fruit trees. It has electricity, drinking water and irrigation water, as well as an irrigation system for the trees. The farm is fully fenced and has a picnic area, a small house of about 30 m2 with kitchen and bathroom outside. In addition, the price includes a 90 m2 chalet with a 120...