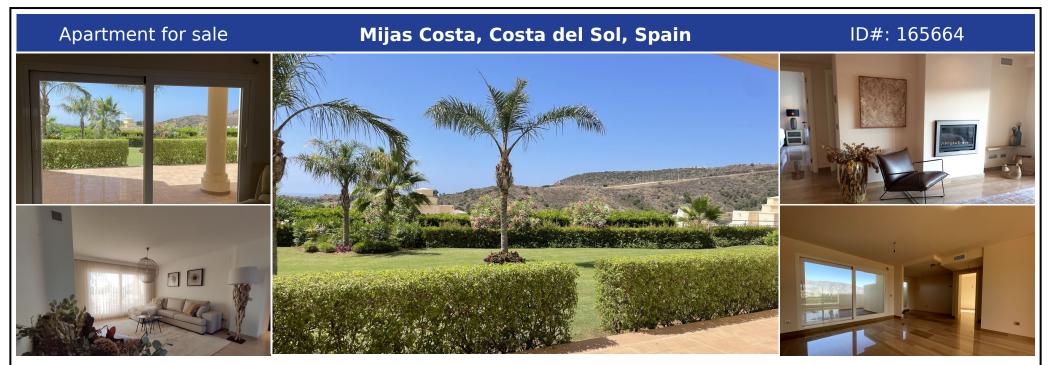

## **Description:**

New, very large, south-facing 2-bed/2-bath apartment (115m<sup>2</sup>) in the exclusive private community 'Castillo del Cerrado'. With two large sunny terraces (66m<sup>2</sup>) it offers panoramic sea and mountain views, as well as direct access to the extensive pool and garden areas. The apartment is equipped with high-quality features including Italian marble floors, heated bathroom floors, home automation system, ducted air-conditioning, separate...

• Bedrooms: 2 | • Bathrooms: 2 | • Build: 115 m<sup>2</sup> | • Terrace: 66 m<sup>2</sup> | • Orientation: South | • View type: Garden, Golf, Mountain, Panoramic, Pool, Sea

General: Air Conditioning, Alarm system, Children's Pool, Close To Sea, Close To Town, Condition Excellent, Electricity, Ensuite Bathroom, Entry phone, Fitted Wardrobes, Furnished (No), Furnished (option), Garden (Shared), Gated Complex, Kitchen Not Fitted, Parking private, Pool Communal,