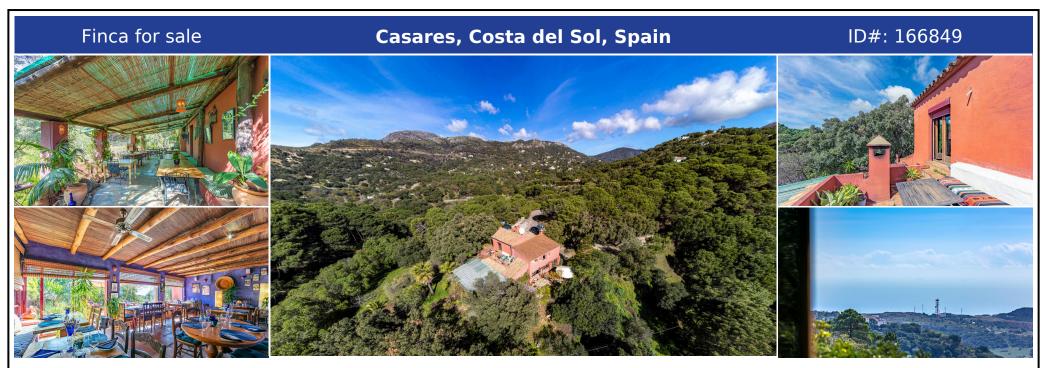

## **Description:**

CHARMING ANDALUCIAN RUSTIC STYLE FINCA ON A 11.200m2 PLOT. The GROUND FLOOR of this property is RUN AS A VERY CHARMING RESTAURANT, VERY FAMOUS AND IN FULL PRODUCTION, and on the SECOND FLOOR IS THE ACTUAL HOME. Nestling in the unique and beautiful Sierra Bermeja mountain, NEXT TO A NATURAL PARK, mid-way between Estepona and Casares, in land, 10 MIN. DRIVE FROM THE COAST. where to find all kind of amenities, golf courses and leisure areas. Ther...

• Bedrooms: 3 | • Bathrooms: 3 | • Build: 174 m<sup>2</sup> | • Terrace: 90 m<sup>2</sup> | • Orientation: South, Southwest, West | • View type: Countryside, Forest, Garden, Mountain, Panoramic, Sea

General: Alarm system, Close To Schools, Close To Town, Condition Good, Covered terrace, Electricity, Fireplace, Fitted Wardrobes, Fully equipped kitchen, Furnished (option), Garden (Private), Mountain Pueblo, Parking More Than One, Parking open, Parking private, Private terrace, Room For