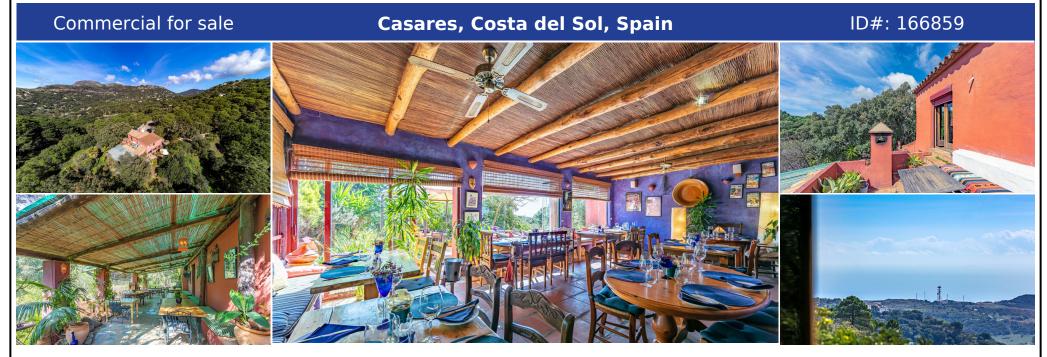

## **Description:**

VERY CHARMING, FAMOUS AND IN FULL PRODUCTION RESTAURANT ON A 11.200m2 PLOT. The GROUND FLOOR of this property is RUN AS A VERY CHARMING RESTAURANT, VERY FAMOUS AND IN FULL PRODUCTION, and on the SECOND FLOOR IS THE ACTUAL HOME. Nestling in the unique and beautiful Sierra Bermeja mountain, NEXT TO A NATURAL PARK, mid-way between Estepona and Casares, in land, 10 MIN. DRIVE FROM THE COAST. where to find all kind of amenities, golf courses and le...

• Bedrooms: 3 | • Bathrooms: 3 | • Build: 174 m² | • Terrace: 90 m² | • Orientation: South | • View type: Countryside, Forest, Garden, Mountain, Panoramic, Pool, Sea

General: Close To Forest, Condition Fair, Covered terrace, Electricity, Fireplace, Fitted Wardrobes, Fully equipped kitchen, Furnished (partially),