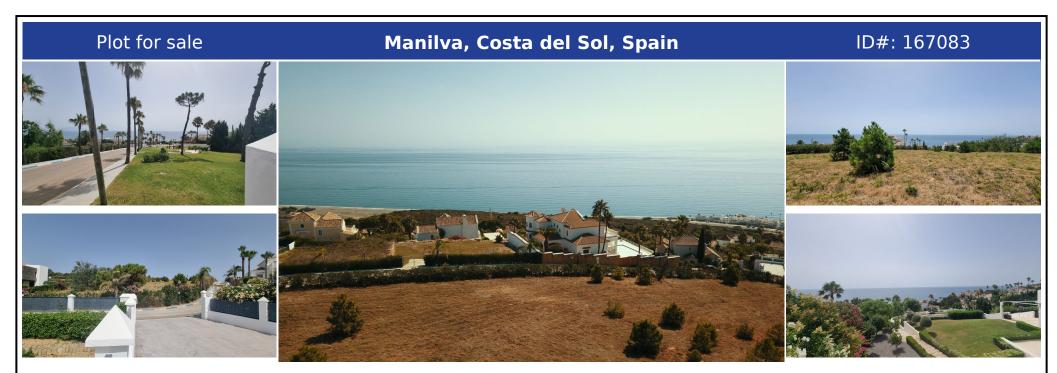

## **Description:**

Build Your Dream Villa with Stunning Sea Views! Imagine waking up to breathtaking sunsets and the sound of waves lapping at the shore. This southwest facing building plot offers an idyllic setting between the charming town of Estepona and the prestigious Puerto Sotogrande. Enjoy a leisurely stroll to the beach in just 15 minutes or take a quick 3-minute drive for a refreshing dip in the Mediterranean Sea. Location, Location, Location! Minute...

• Bedrooms: 0 | • Bathrooms: 0 | • Plot: 1,869 m<sup>2</sup> | • Orientation: Southwest | • View type: Mountain, Panoramic, Sea

General: Close To Schools