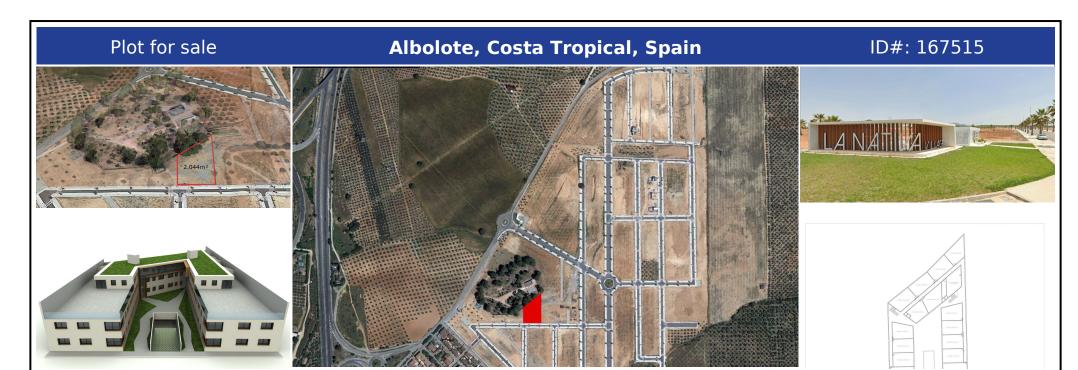

## **Description:**

Urban land available for the construction of subsidized housing in the most recent and important urban development in the metropolitan north of Granada. A great investment opportunity aimed at real estate developers who will be able to take advantage of the different official protection regimes for their development, both for sale, rent or rent with option to buy. The urban land is located in sector C-3 defined in the PGOU of Albolote, in La...

• Bedrooms: 0 | • Bathrooms: 0 | • Build: 3,200 m<sup>2</sup> | • Orientation: North, South | • View type: Countryside, Forest, Mountain, Panoramic

General: Cheap, Close To Forest, Parking communal, Urbanisation