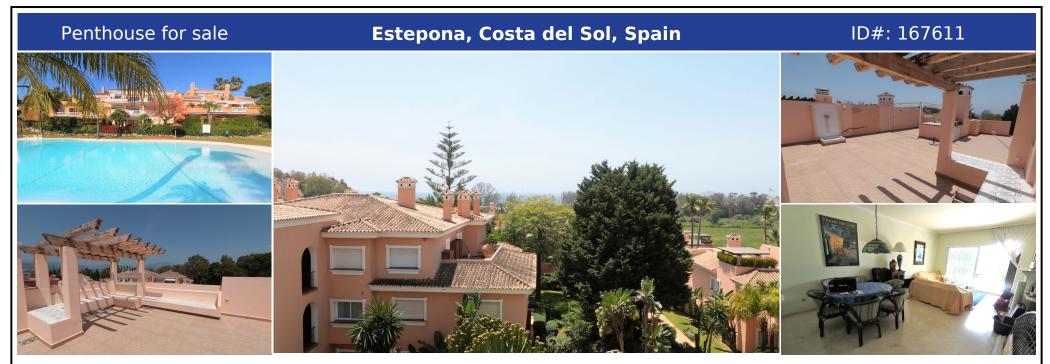

## **Description:**

ONE OF THE NICEST UNITS IN PARK BEACH - topfloor apartment only a few steps from the sea with a large terrace (20m2) and an amazing rooftop terrace (100m2) with beautyful views to the sea and the mountains!! Less than 10 minutes drive from San Pedro, Marbella and Estepona town with all amenities. Within walking distance you can find supermarkets, restaurants, beach bars and cafes as well as the new luxury hotel Ikos Andalusia. Easy access to ...

• Bedrooms: 2 | • Bathrooms: 2 | • Build: 160 m<sup>2</sup> | • Terrace: 110 m<sup>2</sup> | • Orientation: South, Southeast, Southwest | • View type: Garden, Mountain, Panoramic, Sea

General: Air Conditioning, Close to port, Close To Sea, Close to shops, Cold A/C, Condition Fair, Covered terrace, Electricity, Fitted Wardrobes, Fully equipped kitchen, Furnished (option), Garden (Shared), Hot A/C, Lift, Near transport, Parking street, Pool Communal, Safe, Security 24/24,