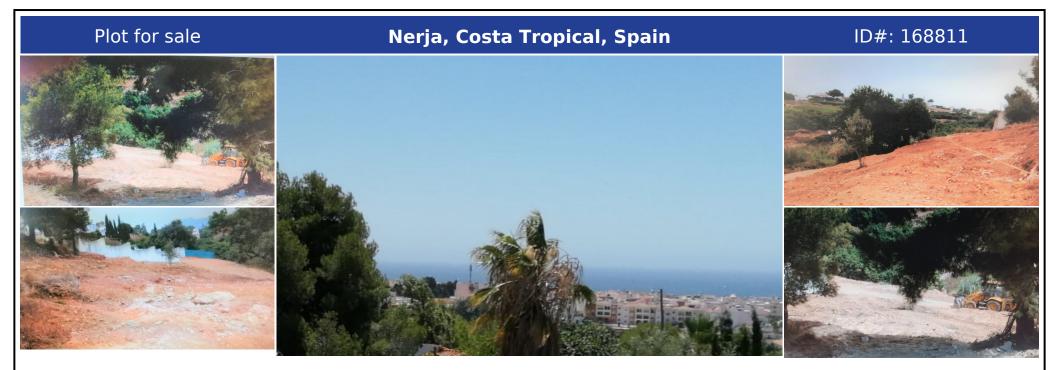

## **Description:**

This spacious building plot of 1427 m2 is in a beautiful and quiet neighbourhood, with 822 m2 of buildability for an individual house with an area of 151 m2. Particularly good connection with the A7 motorway and within walking distance of supermarkets and village. We are pleased to be able to present this dream property to you soon, either personally or via virtual viewing. Because this world, it is unique - just like our Axarquía. In Andalus...