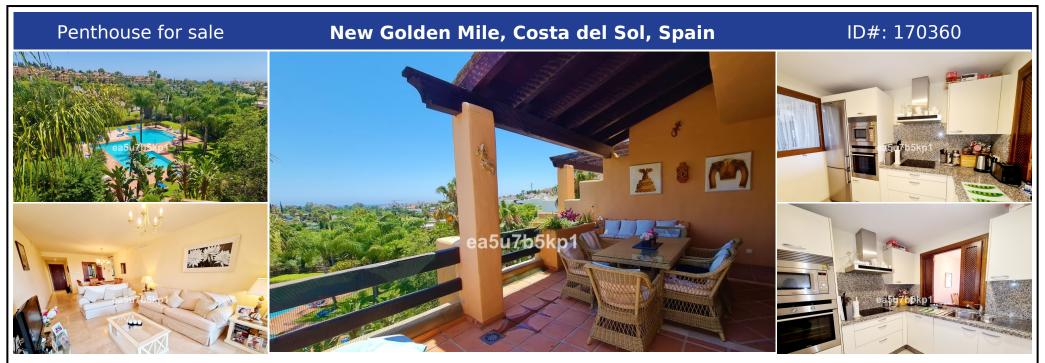

## **Description:**

BRIGHT ONE LEVEL PENTHOUSE WITH STUNNING VIEWS Fabulous penthouse on one level, with golf and sea views located in Atalaya, in the exclusive gated community of El Real del Campanario which is within walking distance to amenities, including a luxury Spa resort. The community is gated and offers to his residents 2 amazing swimming pools surrounded by tropical gardens. SPACIOUS HOME The penthouse is presented in perfect condition and featuring a...

• Bedrooms: 2 | • Bathrooms: 2 | • Build: 150 m<sup>2</sup> | • Orientation: South | • View type: Golf, Pool, Sea

General: Close To Schools, Close to shops, Fitted Wardrobes, Floors (Marble), Fully equipped kitchen, Garden (Shared), Hot A/C, Lift, Pool Communal, Storage