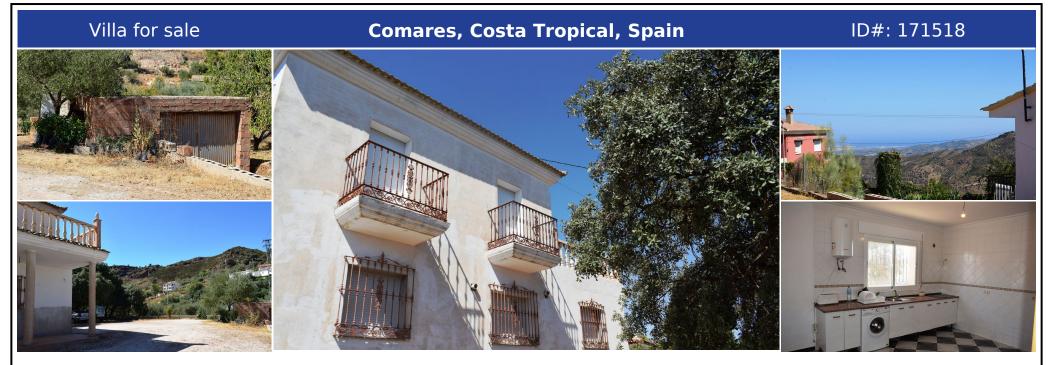

## **Description:**

This very large villa is situated at the entrance of Comares, walking distance to the village and around 45 minutes drive to the coast. It is situated in an urban plot with more scope for building. The large house is on 2 stories plus a tower that is accessed via top terrace (metal stairs to be installed). The downstairs comprises a very large open living room, a separate and again very large kitchen with dining area, a double bedroom, full ...

• Bedrooms: 6 | • Bathrooms: 2 | • Build: 238 m² | • Terrace: 50 m² | • Orientation: South | • View type: Mountain, Sea

General: Electricity, Garage, Garden (Private), Kitchen Partially Fitted, Private terrace, Village