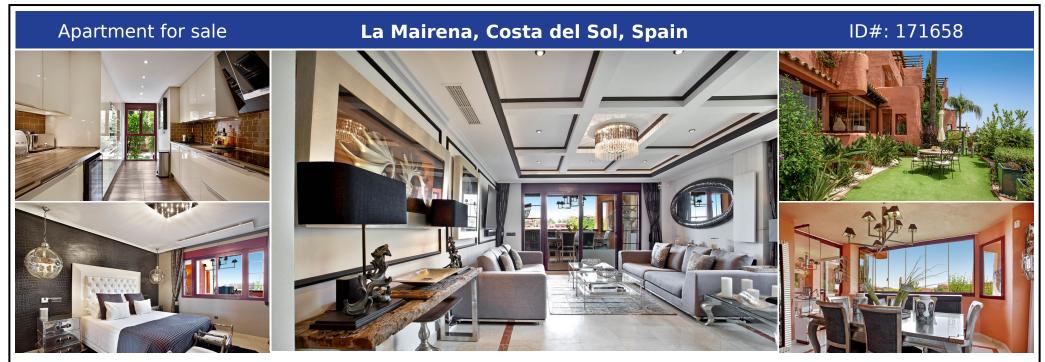

## **Description:**

A garden apartment like no other... This exceptional corner flat is so spacious it feels like a villa. The current owners moved here from Dubai and have meticulously designed it and maximised the floor plan to suit their discerning taste and lifestyle. A blend of Eichholtz (The Netherlands) and Dubai furnishings, the space is truly unique and the rooms flow seamlessly creating a sense of continuity and privacy that is hard to find in apartment...

• Bedrooms: 2 | • Bathrooms: 2 | • Build: 146 m<sup>2</sup> | • Terrace: 31 m<sup>2</sup> | • Orientation: North, South, Southwest, West | • View type: Forest, Garden, Mountain, Street

General: Air Conditioning, Alarm system, Central Heating, Close To Forest, Cold A/C, Condition Excellent, Covered terrace, Electric Blinds, Electricity, Entry phone, Fitted Wardrobes, Fully equipped kitchen, Furnished, Garden (Private), Gated Complex, Hot A/C, Lift, Parking private, Parking street,