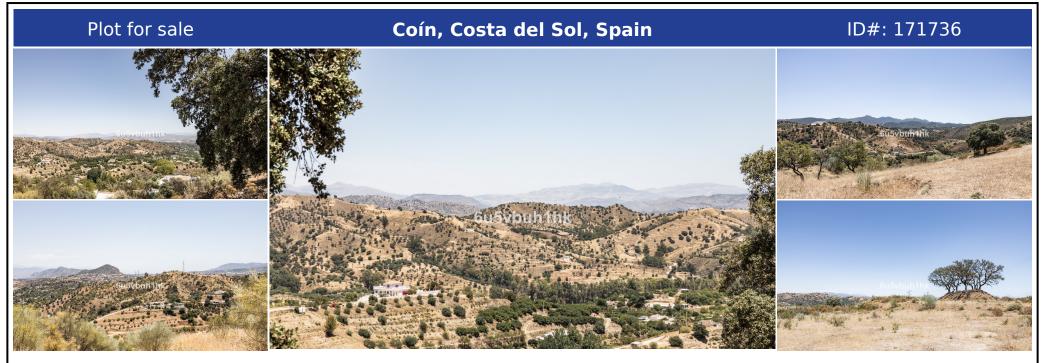

## **Description:**

This large plot of land is located in the countryside just outside of the town of Coin with a good access road. From its elevated position you have superb views across the countryside and the Sierra de las Nieves mountains. The plot is currently on paper separated into six smaller plots but is being sold as a complete plot of land, this is an excellent investment as due to the new law in Andalucia these plots can be divided into 3 larger plots...