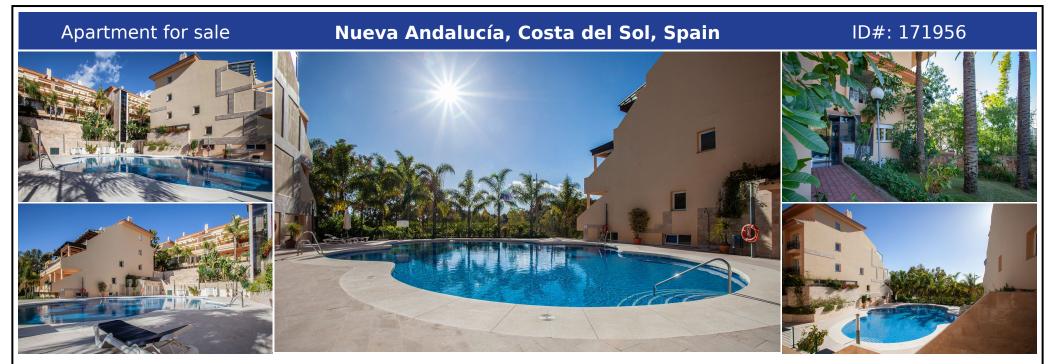

## **Description:**

Pretty residential project of luxury, located in the Golf Valley of Nueva Andalucia close to San Pedro and Puerto Banus. Spacious 3 bed apartment that are especially designed to the smallest detail to create a unique and exclusive atmosphere. The development is surrounded by Mediterranean tropical gardens, including a large private pool, which is accessed via 2 panoramic lifts with outstandings vistas. The entire complex is surrounded by immac...

• Bedrooms: 3 | • Bathrooms: 3 | • Build: 173 m<sup>2</sup> | • Terrace: 40 m<sup>2</sup> | • Orientation: South | • View type: Garden, Mountain

General: Air Conditioning, Bargain, Close To Schools, Close To Town, Condition Excellent, Covered terrace, Electric Blinds, Electricity, Entry phone, Fireplace, Fitted Wardrobes, Fully equipped kitchen, Furnished (No), Garden (Shared), Gated Complex, Lift, Parking communal, Parking covered, Parking underground, Pool Communal, Private terrace, Security 24/24, Telephone, Urbanisation