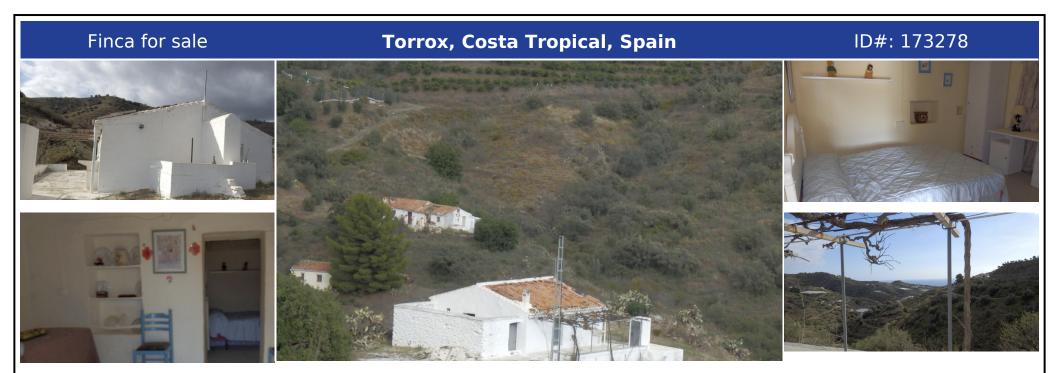

## **Description:**

The property is 15 minutes from the coast and consists of a farmhouse of 82 m2 and a plot of land on terraces of 30,000 m2 of land, has good views of the sea and the mountains, very quiet area. Around the house there is a flat area that can serve as parking and a pool of water about 6 meters deep, the water is drinkable, and also has its own well. The farmhouse has a dining room with fireplace, a double room and a cellar room and on the outski...

• Bedrooms: 2 | • Bathrooms: 1 | • Build: 80 m<sup>2</sup> | • Orientation: South | • View type: Mountain, Sea

General: Condition Good, Mountain Pueblo, Private terrace

€185,000