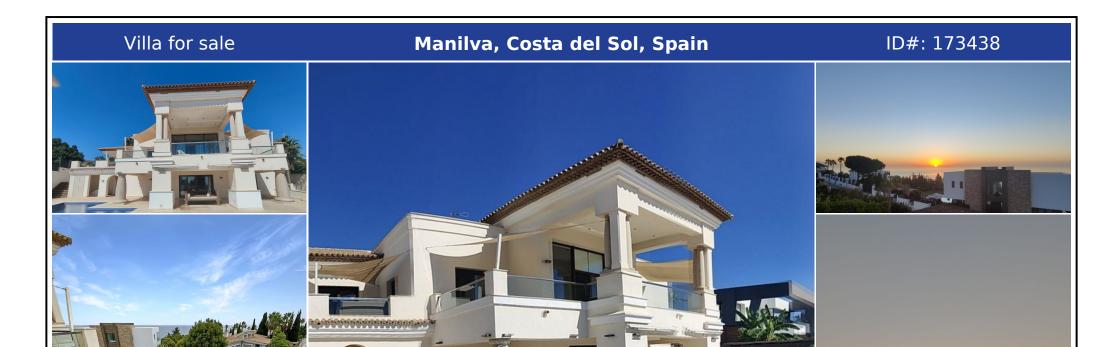

## **Description:**

Fantastic house in Manilva on the hillside of La Paloma just five minutes from the exclusive Marina of Sotogrande. This beautiful house has a magnificent entrance with solid wooden doors and then, you are immediately greeted with stunning views of the Mediterranean-sea. It has a has bright and open spaces and a fully fitted open plan kitchen, equipped with the highest quality appliances and with a lot of space, ideal for entertaining. The kit...

• Bedrooms: 5 | • Bathrooms: 6 | • Build: 734 m² | • Terrace: 80 m² | • Orientation: South | • View type: Mountain, Panoramic, Sea

General: Air Conditioning, Alarm system, Central Heating, Close To Town, Condition Excellent, Electric Blinds, Entry phone, Fitted Wardrobes, Fully equipped kitchen, Furnished, Garage, Gym, Parking covered, Parking More Than One, Parking private, Pool Heated, Pool Private, Private terrace, Safe, Storage, Urbanisation