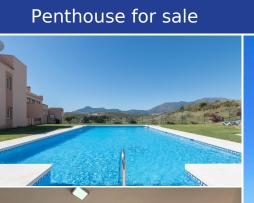

## **Description:**

Magnificient penthouse in exclusive private complex overlooking lavish golf courses and the sea coast Africa and Gibraltar. Short drive to paradisiac beaches fine sandon, restaurants and the famous La Duquesa port and Sotogrande Polo Club. Orientated to west face with beautifull terrace and spectacular large solarium with amazing views across the sea and mountian, a place to live. Beautiful white marble floors and good components developement,...

• Bedrooms: 3 | • Bathrooms: 2 | • Build: 74 m<sup>2</sup> | • Terrace: 140 m<sup>2</sup> | • Orientation: Southeast | • View type: Countryside, Garden, Golf, Mountain, Panoramic. Sea

General: Close to golf, Close to port, Close to shops, Condition Excellent, Covered terrace, Electricity, Fitted Wardrobes, Fully equipped kitchen, Furnished (option), Gated Complex, Lift, Parking More Than One, Parking underground, Pool Communal, Private terrace, Recently Refurbished,