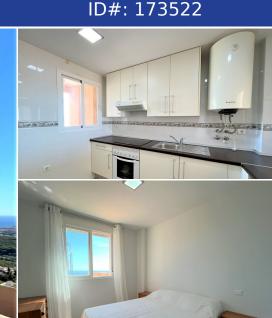

• Bedrooms: 3 | • Bathrooms: 2 | • Build: 74 m<sup>2</sup> | • Terrace: 140 m<sup>2</sup> | • Orientation: Southeast | • View type: Countryside, Garden, Golf, Mountain, Panoramic. Sea

General: Close to golf, Close to port, Close to shops, Condition Excellent, Covered terrace, Electricity, Fitted Wardrobes, Fully equipped kitchen, Furnished (option), Gated Complex, Lift, Parking More Than One, Parking underground, Pool Communal, Private terrace, Recently Refurbished,