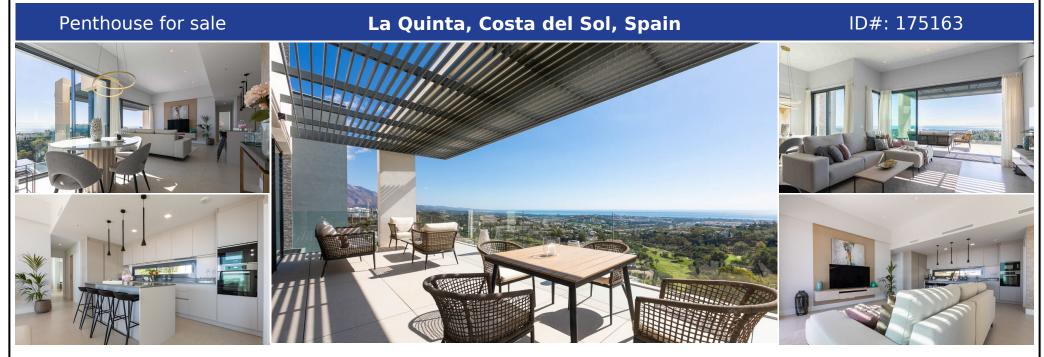

## **Description:**

Absolutely breathtaking penthouse in Aqualina, with stunning Panormaic views from every single room. This property used to be the show flat of Aqualina. The furniture is included in the sales price. Since finished, the owners have made some major changes with materials and additions. For example on the solarium they have added glass curtains to give full privacy from the houses behind. They have added an amazing BBQ area (imported from U...

• Bedrooms: 2 | • Bathrooms: 2 | • Build: 125 m² | • Terrace: 160 m² | • Orientation: South | • View type: Forest, Golf, Mountain, Panoramic, Pool, Sea

General: Air Conditioning, Close To Schools, Close to shops, Close To Town, Cold A/C, Condition Excellent, Covered terrace, Entry phone, Fitted Wardrobes, Fully equipped kitchen, Furnished, Garden (Shared), Gated Complex, Hot A/C, Lift, Parking More Than One, Parking private, Parking