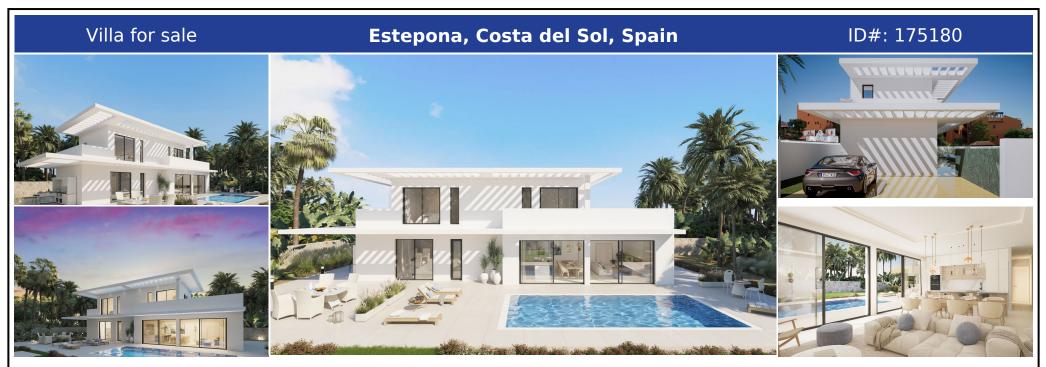

## **Description:**

LUXURY VILLA WITH PARTIAL SEA VIEWS AND WALKING DISTANCE TO THE BEACH! Tailor made villa, customised to clients wishes, off plan price from. An independent, energy efficient and sustainably built luxury villa with a unique contemporary design featuring the highest quality fittings to ensure functionality and optimum comfort. This 4-bedroom, 3.5-bathroom home has a built area of 193 m<sup>2</sup> over two levels, plus 80 m<sup>2</sup> of covered terraces and 10...

• Bedrooms: 4 | • Bathrooms: 3 | • Build: 193 m<sup>2</sup> | • Terrace: 180 m<sup>2</sup> | • Orientation: South, Southwest, West | • View type: Forest, Garden, Mountain, Pool, Sea

General: Air Conditioning, Close To Forest, Cold A/C, Covered terrace, Electricity, Fitted Wardrobes, Fully equipped kitchen, Furnished (option), Garden (Private), Hot A/C, Kitchen-Lounge, Parking covered, Parking More Than One, Parking private, Pool Private, Private terrace, Telephone,