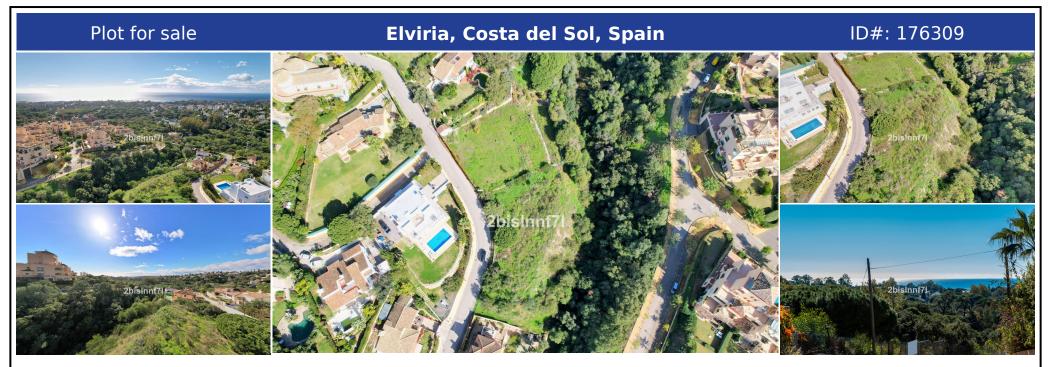

## **Description:**

Large (1.620m2) Bulding PLOT in central Elviria walking distance to commercial center beach and restaurants with sunny position and some sea views Design your stylish modern dream villa According to the classification of the plot, UE-4 (0.20), the urban parameters to be met, \* Occupation: 25% of the plot area. the maximum occupation would be 405.00 m². \* Buildable: 0.20 m² / m². maximum buildable would be 306.00 m². \* Retranqueos to publi...

• Bedrooms: 0 | • Bathrooms: 0 | • Plot: 1,620 m<sup>2</sup> | • Orientation: South, Southwest |

General: Close To Schools, Close To Sea

€680,000