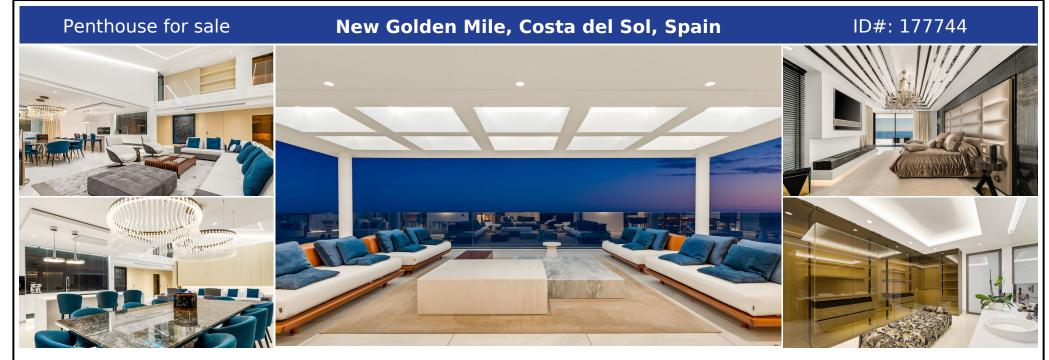

## **Description:**

Emare is located on a plot of almost 20,000 m2, which gives rise to a totally enclosed and private residential area, which has a unique and distinguished entrance, both for pedestrians and cars, which leads to 6 exclusive 3-story blocks, of modern lines and elegant design. It also has private pedestrian exits to the beach with access control using fingerprints. Impressive gardens with a modern style, but Mediterranean essence, surround the re...

• Bedrooms: 4 | • Bathrooms: 5 | • Build: 360 m² | • Terrace: 350 m² | • Orientation: South | • View type: Garden, Panoramic, Pool, Sea

General: Air Conditioning, Close to shops, Close To Town, Cold A/C, Condition Excellent, Covered terrace, Fitted Wardrobes, Fully equipped kitchen, Garage, Garden (Shared), Gated Complex, Hot A/C, Lift, Parking More Than One, Pool Communal, Private terrace, Security 24/24, Underfloor heating, Urbanisation