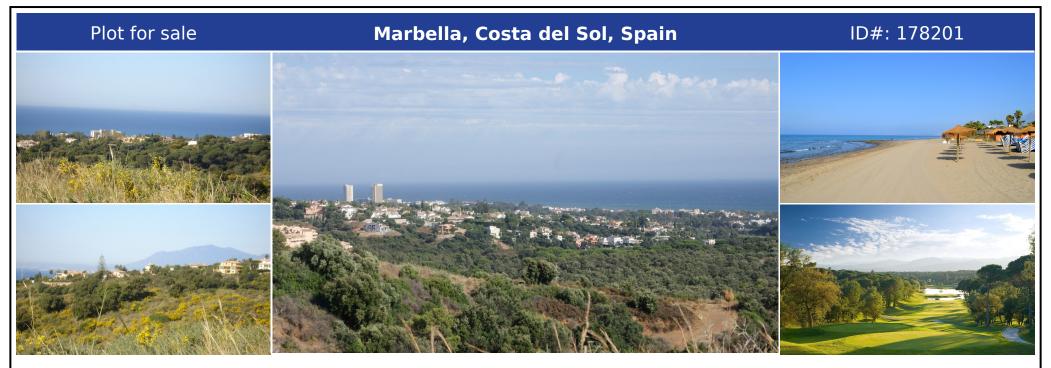

## **Description:**

A huge plot with spectacular views down to the coast in the area of Las Chapas, East of Marbella. This enormous plot of 155.000m2 is set over various hills with valleys, rivers and country roads. The plot is an ideal investment opportunity for someone looking to purchase a large amount of land to develop in the future. The plot currently has been registered as a plot building land for future development. This plot boasts 360° views of the su...

• Bedrooms: 0 | • Bathrooms: 0 | • Plot: 155,000 m<sup>2</sup> | • Orientation: South | • View type: Countryside, Mountain, Panoramic, Sea

**General:** Close To Sea, Near transport