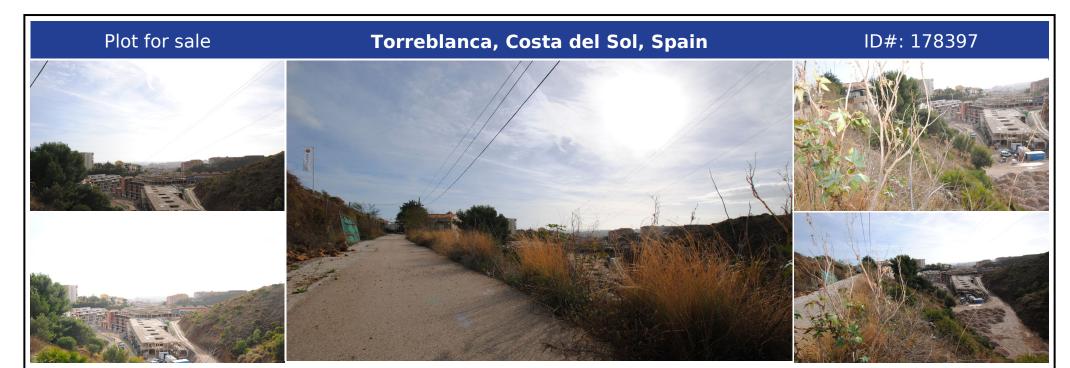

## **Description:**

Urban Plot with Partial Sea Views to build semi-detached villas!!! In the photos we have included a virtual simulation of how a development of 5 semi-detached villas would look like on the plot. Possibility of building up to 6 townhouses. UAS 2 Typology, 40% Buildable. The Overhead Electricity Lines that are seen in the photos when building can be buried, we have a budget from the electric company to do that. Oriented to the South-West, an ...

• Bedrooms: 0 | • Bathrooms: 0 | • Plot: 1,516 m<sup>2</sup> | • Orientation: Southwest | • View type: Sea

General: Close To Schools, Close To Town, Urbanisation

€300,000