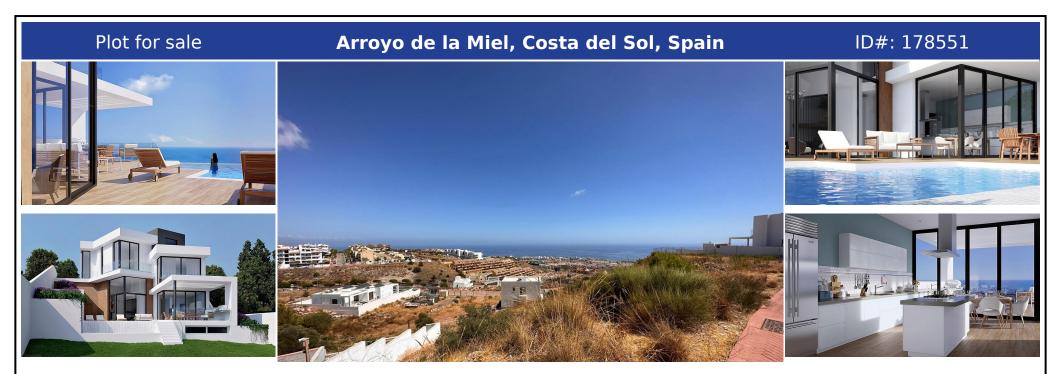

## **Description:**

Urban plot with sea view in Benalmadena, Santangelo district. Build the villa of your dreams on this fabulous 823m2 plot with BUILDING LICENSE. An impressive sea view on each level, a beautiful privacy in a new residential area. Quick access to the main axes. Airport: 14 mins Málaga: 20 mins Marbella 30 mins Residential Plot, Benalmadena, Costa del Sol. Garden/Plot 823 m<sup>2</sup>. Setting : Close To Sea, Close To Town. Orientation : South. Vie...