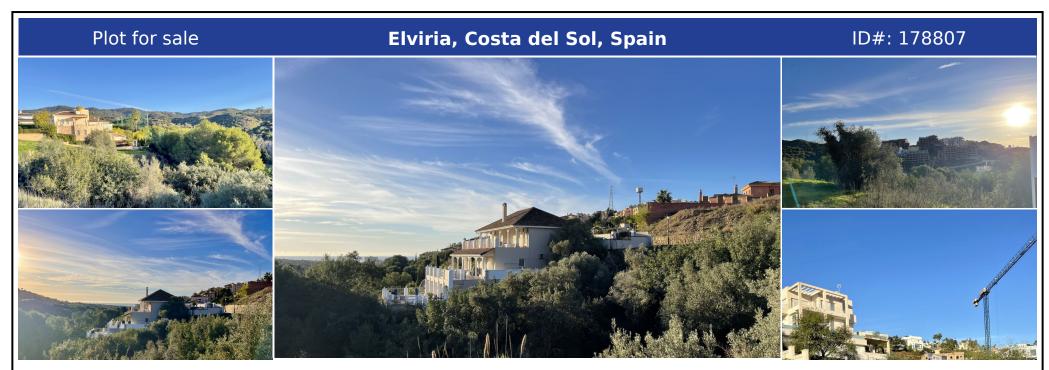

## **Description:**

GREAT INVESTMENT OPPORTUNITY IN ELVIRIA The plot is located on the first line of Santa Maria Golf and enjoys partial sea views. This project is only 1,7 km to the centre of Elvira and 2,4 km to the beach, where you will find all kinds of services, such as restaurants, supermarkets, banks, hotels, etc. Also, enjoy one of the beautiful sandy beaches with charming beach restaurants and the famous beach club Nikki Beach. Due to its positioning...

• Bedrooms: 0 | • Bathrooms: 0 | • Plot: 1,204 m<sup>2</sup> | • Orientation: East, South | • View type: Golf, Mountain, Sea

General: Close to golf, Close to shops, Condition Good, Urbanisation