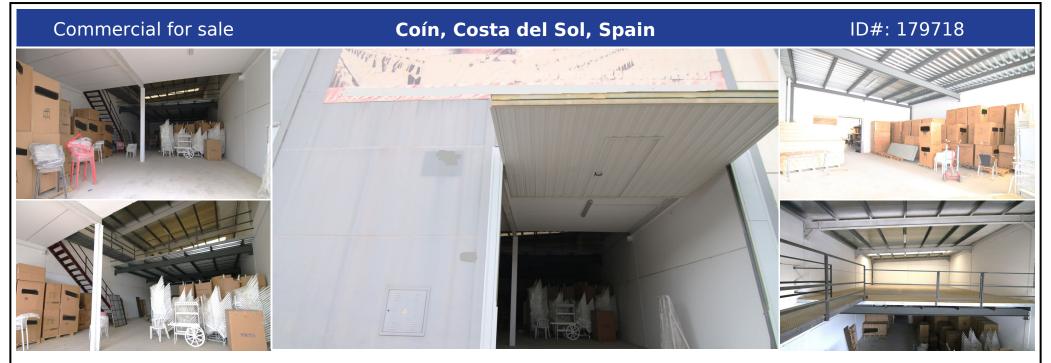

## **Description:**

Warehouse for commercial use in perfect condition. It can be easily adapted for all types of businesses. It has a mezzanine enabled for offices, storage... All the structures are made of top quality steel and the whole building has a double wall with thermo-acoustic coating, ceilings fitted out to let in sunlight and achieve natural lighting. Upward opening steel gate, security locks, polished cement floor. New electrical installation. Electri...

• Bedrooms: 0 | • Bathrooms: 0 | • Build: 320 m<sup>2</sup> | • Orientation: Southwest | • View type: Countryside, Street, Urban

General: Commercial area, Condition Excellent, Electricity, Parking open, Parking street, Telephone, Village