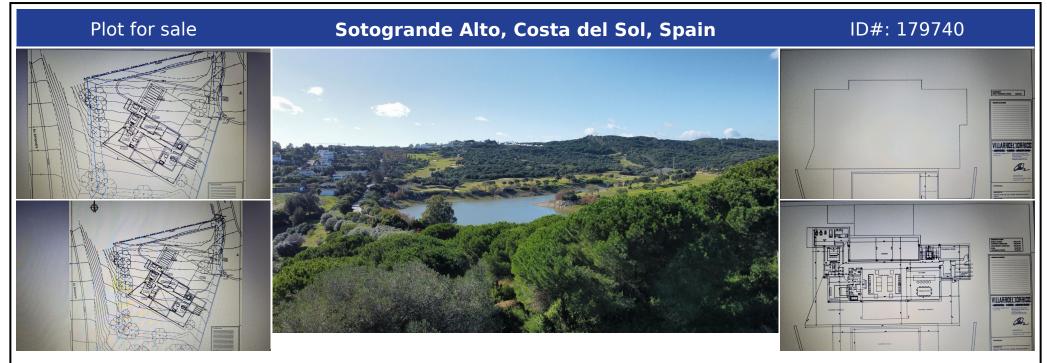

## **Description:**

We offer this impressive plot in the countryside of Gibraltar, specifically in Sotogrande. Fantastic panoramic views thanks to its unbeatable location. All supplies enabled, paved road, sewerage, sidewalks, public lighting and easy access to the highway. Sotogrande International School at 900m. It is a land with 3586 Sq m with a project already developed and on plans of a spectacular villa with 6 bedrooms, 6 bathrooms, living room, dining room...

• Bedrooms: 0 | • Bathrooms: 0 | • Plot: 3,586 m<sup>2</sup> | • Orientation: South, Southwest | • View type: Countryside, Golf, Lake, Mountain, Panoramic

**General:** Close to port, Close To Sea, Close to shops, Condition Excellent, Electricity, Gas, Telephone