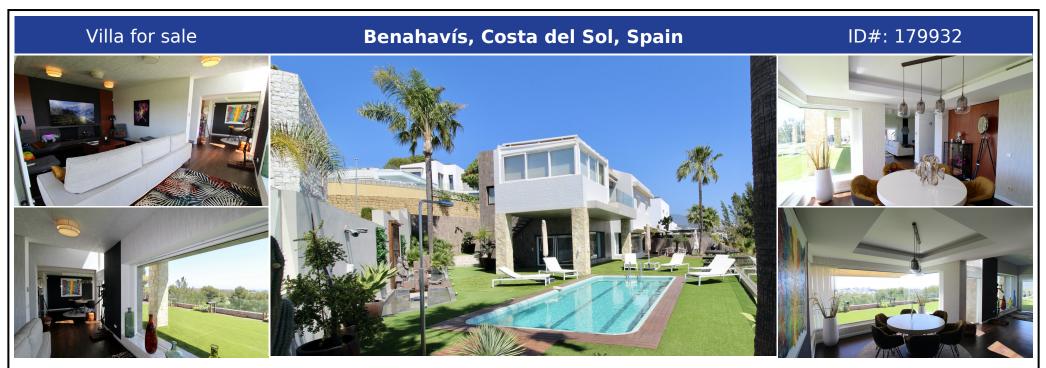

## **Description:**

Mediterranean style villa on the frontline golf course of Atalaya with fantastic sea views and views to Gibraltar. 626m2 plot at one level, splendid garden, private pool and whirlpool. From the main entrance you get to an elegant living room with fireplace and separate dining room, both with access to the covered terrace. The large modern kitchen has room for a breakfast area. On the first floor is the master bedroom with access to the large t...

• Bedrooms: 4 | • Bathrooms: 4 | • Build: 372 m<sup>2</sup> | • Terrace: 44 m<sup>2</sup> | • Orientation: South | • View type: Golf, Panoramic, Sea

General: Air Conditioning, Condition Excellent, Covered terrace, Fireplace, Fitted Wardrobes, Floors (Marble), Fully equipped kitchen, Furnished (option), Garden (Private), Parking private, Pool Private, Satellite TV, Underfloor heating, Underfloor heating (Bathrooms)