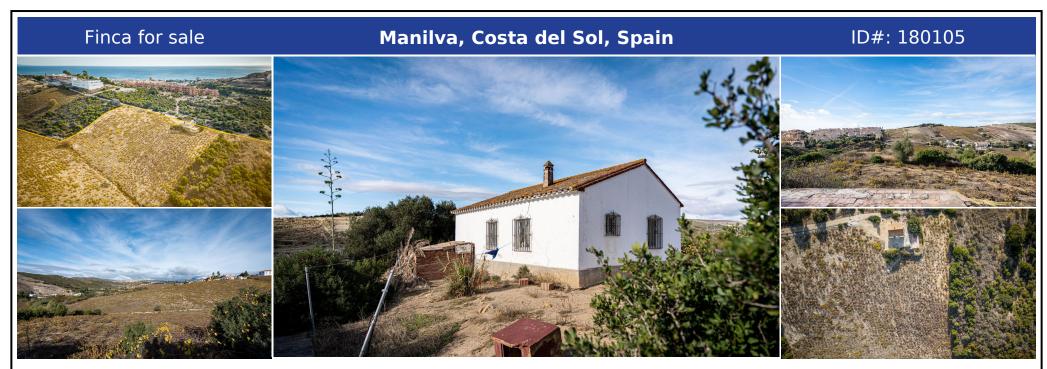

## **Description:**

Land on undeveloped land for protection of vineyards with a house in Manilva. The property has a total of 46,000m2 of which 27,000m2 are protected vineyards. The house has 60m2, but it does not have electricity or water. The house needs a comprehensive reform. It also has a 16m2 warehouse. The property is in a good location, just a few minutes from Sabinillas and the beach and the town of Manilva.

• Bedrooms: 2 | • Bathrooms: 2 | • Build: 60 m<sup>2</sup> | • Terrace: 16 m<sup>2</sup> | • View type: Sea

General: Bargain, Basement, Close to shops, Close To Town, Garden (Private), Parking More Than One, Parking open, Private terrace, Renovation Required, Room For Pool, Village