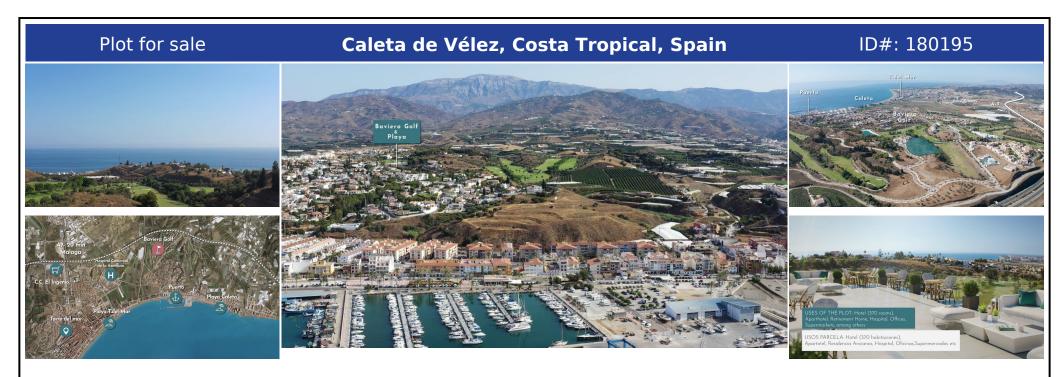

## **Description:**

Great location of this plot of 16,300 sqm. Excellent investment!!! • In a high-level sector, next to the Baviera Golf Course and 900 homes (most of them independent homes with private gardens). • Located 500m. from Caleta de Vélez, famous for its Marina and magnificent beaches, among the best on the Costa del Sol and 20 minutes from Malaga. 21.735m2 suitable for building Uses of the plot: Hotel (370 rooms), Aparthotel, Retirement Home, H...

• Bedrooms: 0 | • Bathrooms: 0 | • Plot: 16,293 m<sup>2</sup> | • Orientation: South | • View type: Golf, Panoramic, Sea

General: Bargain, Beachside, Close to golf, Close to port, Electricity

€3,900,000