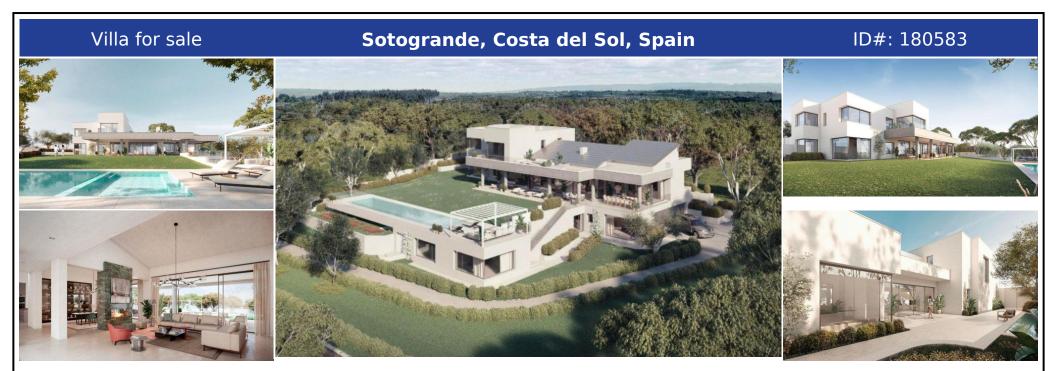

## **Description:**

Off-plan house on Calle Formentera, next to the Almenara golf course, in Sotogrande. This house will be a sustainable house with energy rating A. The plot has an area of 3,003 m2 oriented to the South-East (facing the Mediterranean Sea), and in a cul-de-sac, which gives it more privacy. The projected house has a total built area of 921m2 of housing, 132m2 of porches and 92m2 of a large pool. This house will have a great luminosity derived f...

• Bedrooms: 7 | • Bathrooms: 9 | • Build: 921 m<sup>2</sup> | • Terrace: 230 m<sup>2</sup> | • Orientation: South | • View type: Sea

General: Air Conditioning, Central Heating, Close To Schools, Cold A/C, Condition Excellent, Covered terrace, Fitted Wardrobes, Fully equipped kitchen, Garage, Garden (Private), Gym, Hot A/C, Parking covered, Parking More Than One, Parking underground, Pool Private, Private terrace, Security 24/24, Urbanisation