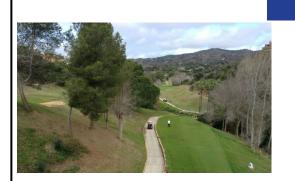

## **Description:**

This plot of land in the upper part of Greenlife Golf and El Lago restaurant and Club Elviria, Marbella is an excellent location for a family house, holiday home, investment property, or even a golf course. With a total size f 1,197 m2, the plot is large enough to accommodate one house of apro 400 mt2 One of the key advantages of this location is its proximity to a range of different services and amenities. For example, there are three shopp...

• Bedrooms: 0 | • Bathrooms: 0 | • Build: 500 m<sup>2</sup> | • Orientation: South | • View type: Golf, Mountain, Panoramic

General: Urbanisation