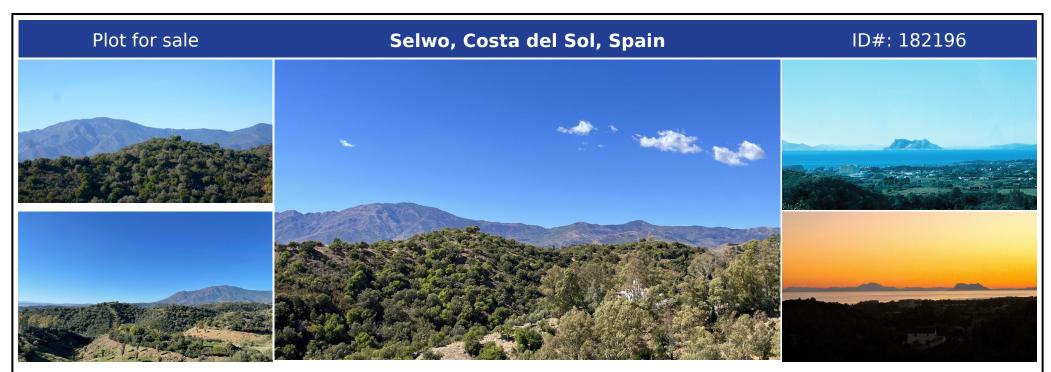

## **Description:**

LARGE PLOT FOR LUXURY VILLA Plot: 4,124m<sup>2</sup> Max Build: 600m<sup>2</sup> plus basement and porches Large elevated plot with panoramic mountain views. Close to beach (2km), great restaurants, supermarkets, hospital, schools etc. La Panera on the New Golden Mile between San Pedro and Estepona is a beautiful and peaceful area, only 10 to 12 minutes from Puerto Banus. High quality urbanisation with luxury villas. All services are in place.

• Bedrooms: 0 | • Bathrooms: 0 | • Build: 600 m<sup>2</sup> | • Orientation: Northwest | • View type: Countryside, Mountain, Panoramic, Sea

General: Bargain, Condition Excellent, Electricity, Fiber Optic, Telephone, Urbanisation