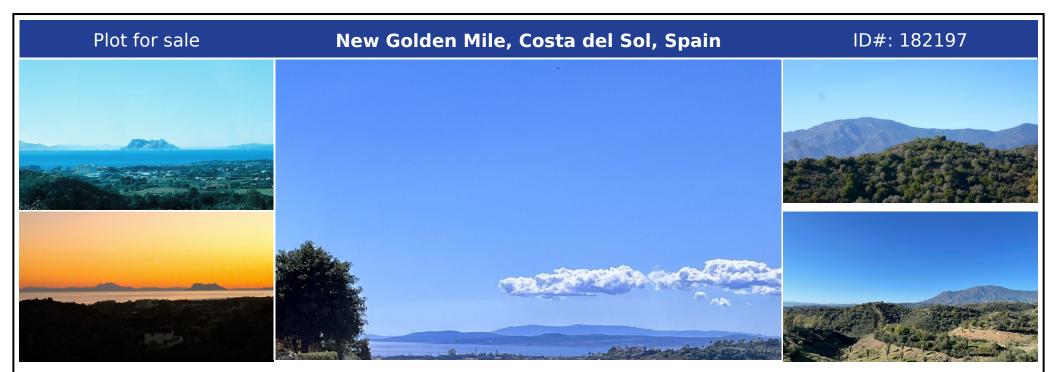

## **Description:**

LARGE PLOT FOR LUXURY VILLA Plot: 2,537m<sup>2</sup> Max Build: 475m<sup>2</sup> plus basement and porches Large elevated plot with unobstructed panoramic, western sea view to Gibraltar and mountains. Close to beach (2km), great restaurants, supermarkets, hospital, schools etc. La Panera on the New Golden Mile between San Pedro and Estepona is a beautiful and peaceful area, only 10 to 12 minutes from Puerto Banus. High quality urbanisation with luxury villas. A...