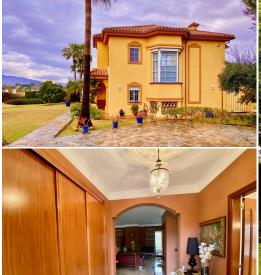

## **Description:**

Detached Villa, Atalaya, Costa del Sol. 4 Bedrooms, 2.5 Bathrooms, Built 290 m², Terrace 50 m², Garden/Plot 1035 m². Setting: Commercial Area, Close To Golf, Close To Port, Close To Shops, Close To Town, Close To Schools, Close To Marina, Urbanisation. Orientation: South, West. Condition: Excellent. Pool: Communal. Climate Control: Air Conditioning, Fireplace. Views: Mountain, Garden, Pool. Features: Covered Terrace, Fitted Wardrobe...

• Bedrooms: 4 | • Bathrooms: 3 | • Build: 290 m<sup>2</sup> | • Terrace: 50 m<sup>2</sup> | • Orientation: South, West | • View type: Garden, Mountain, Pool

General: Air Conditioning, Close to golf, Close to port, Close to shops, Condition Excellent, Covered terrace, Electricity, Entry phone, Fireplace, Fitted Wardrobes, Fully equipped kitchen, Garage, Garden (Private), Garden (Shared), Gated Complex, Near transport, Parking covered, Parking More Than One, Parking underground, Pool Communal, Private terrace, Telephone