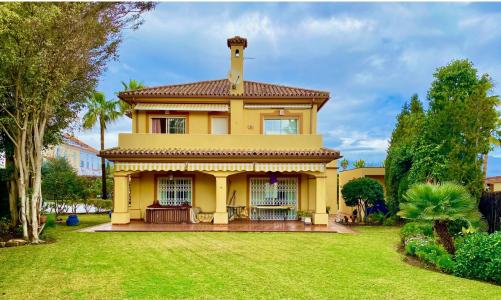

## **Description:**

Detached Villa, Atalaya, Costa del Sol. 4 Bedrooms, 2.5 Bathrooms, Built 290 m², Terrace 50 m², Garden/Plot 1035 m². Setting: Commercial Area, Close To Golf, Close To Port, Close To Shops, Close To Town, Close To Schools, Close To Marina, Urbanisation. Orientation: South, West. Condition: Excellent. Pool: Communal. Climate Control: Air Conditioning, Fireplace. Views: Mountain, Garden, Pool. Features: Covered Terrace, Fitted Wardrobe...

• Bedrooms: 4 | • Bathrooms: 3 | • Build: 290 m<sup>2</sup> | • Terrace: 50 m<sup>2</sup> | • Orientation: South, West | • View type: Garden, Mountain, Pool

General: Air Conditioning, Close to golf, Close to port, Close to shops, Condition Excellent, Covered terrace, Electricity, Entry phone, Fireplace, Fitted Wardrobes, Fully equipped kitchen, Garage, Garden (Private), Garden (Shared), Gated Complex, Near transport, Parking covered, Parking More Than One, Parking underground, Pool Communal, Private terrace, Telephone