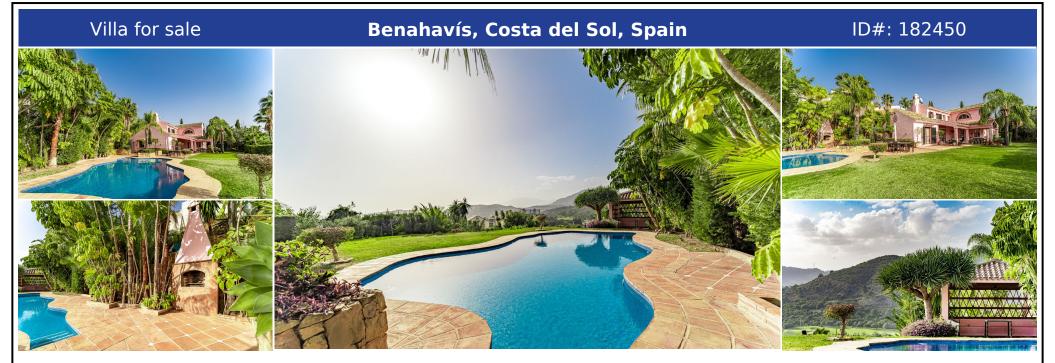

## **Description:**

Grandeur and Stunning Andalusian PRIVATE Country House Designed by Renowned Architect Cesar De Leyva It is a Beautiful Family Home, much loved in a sought after and secure Community Los Almendros, with even Further 799,33 Sqm Buildable Available to Develop Potential Growth Factor. With its South West Facing Orientation, Micro Climate Garantees 320 days Glorious Sunshine Promoting outside Life Style Benahavis. Absolutely Stunning, Awesome...

• Bedrooms: 5 | • Bathrooms: 5 | • Build: 555 m<sup>2</sup> | • Terrace: 494 m<sup>2</sup> | • Orientation: Southwest | • View type: Forest, Garden, Golf, Mountain, Panoramic, Pool

General: Air Conditioning, Alarm system, Central Heating, Close To Forest, Close to golf, Close To Town, Condition Good, Covered terrace, Electricity, Entry phone, Fitted Wardrobes, Fully equipped kitchen, Furnished (option), Garden (Private), Gas, Gated Complex, Parking covered, Parking private,