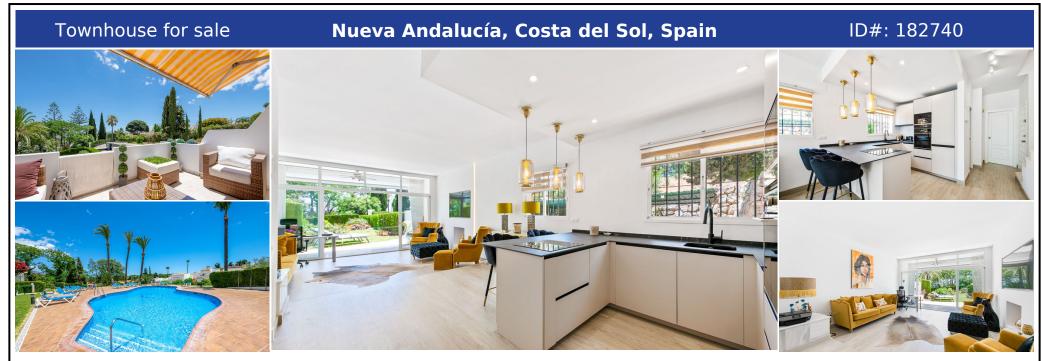

## **Description:**

Introducing Your Perfect Modern Retreat: Contemporary Two-Bedroom Townhouse near Aloha Golf Club Discover the epitome of modern living in this stunning twobedroom townhouse, ideally situated just moments away from the prestigious Aloha Golf Club in the coveted area of Nueva Andalucia. Recently renovated to perfection, this townhouse offers a sleek and stylish interior with new flooring, upgraded bathrooms, and a modern open-plan kitchen. Ev...

• Bedrooms: 2 | • Bathrooms: 2 | • Build: 143 m<sup>2</sup> | • Terrace: 30 m<sup>2</sup> | • Orientation: South | • View type: Garden

General: Air Conditioning, Close to port, Close To Sea, Close to shops, Condition Excellent, Covered terrace, Electricity, Ensuite Bathroom, Fitted Wardrobes, Fully equipped kitchen, Furnished, Garden (Shared), Gated Complex, Parking covered, Pool Communal, Private terrace, Recently Refurbished, Recently Renovated