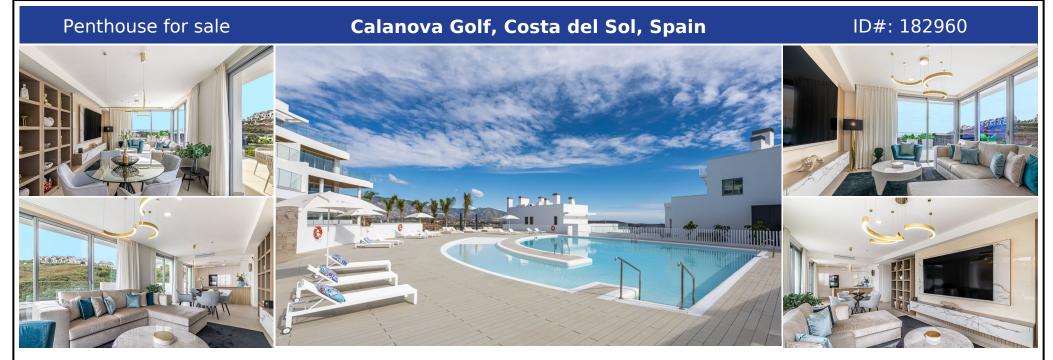

## **Description:**

Spectacular penthouse with solarium with panoramic views of the sea facing the Calanova golf course. The property is located in the highest portal of the complex, it enjoys the best views and privacy. The penthouse with a 180m2 terrace and solarium with a lounge area, outdoor dining room from which to enjoy the best views. From the terrace you can access the solarium, the area with the most privacy and where you can set up an outdoor kitchen a...

• Bedrooms: 2 | • Bathrooms: 3 | • Build: 261 m<sup>2</sup> | • Terrace: 179 m<sup>2</sup> | • Orientation: South | • View type: Garden, Golf, Lake, Mountain, Panoramic, Pool. Sea

General: Air Conditioning, Close to golf, Close to shops, Close To Town, Condition Excellent, Covered terrace, Entry phone, Fitted Wardrobes, Fully equipped kitchen, Furnished, Garden (Shared), Kitchen Partially Fitted, Lift, Parking private, Pool Communal, Pool Indoor, Private terrace, Security