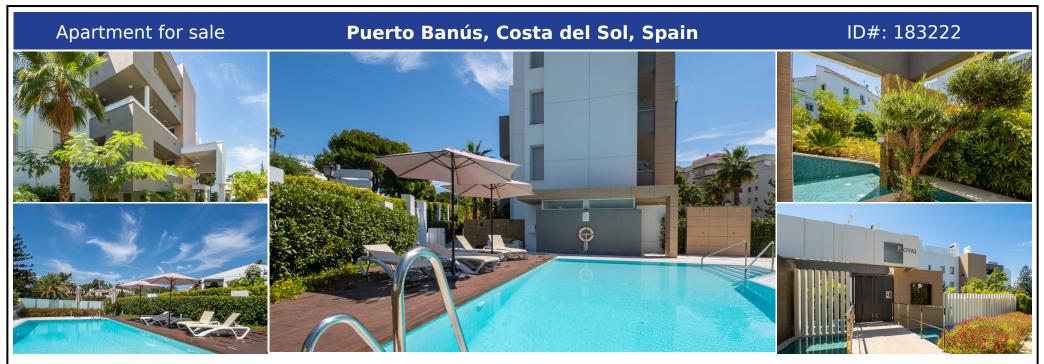

## **Description:**

The property comprises of an open plan lounge and kitchen with is fully equipped with Siemens appliances; two bedrooms, both with bathrooms including the master bedroom suite which has twin basins and a large walk-in rain shower. Both bedrooms have quality fitted wardrobes. The lounge leads directly onto the large, double width terrace which enjoys some sunshine in the afternoon. Royal Banús was constructed by Taylor Wimpey to a very high ...

• Bedrooms: 2 | • Bathrooms: 2 | • Build: 94 m<sup>2</sup> | • Terrace: 34 m<sup>2</sup> | • View type: Street, Urban

General: Air Conditioning, Condition Excellent, Covered terrace, Entry phone, Fitted Wardrobes, Fully equipped kitchen, Furnished (No), Garden (Shared), Lift, Parking private, Pool Communal, Recently Refurbished, Recently Renovated, Storage, Underfloor heating (Bathrooms)