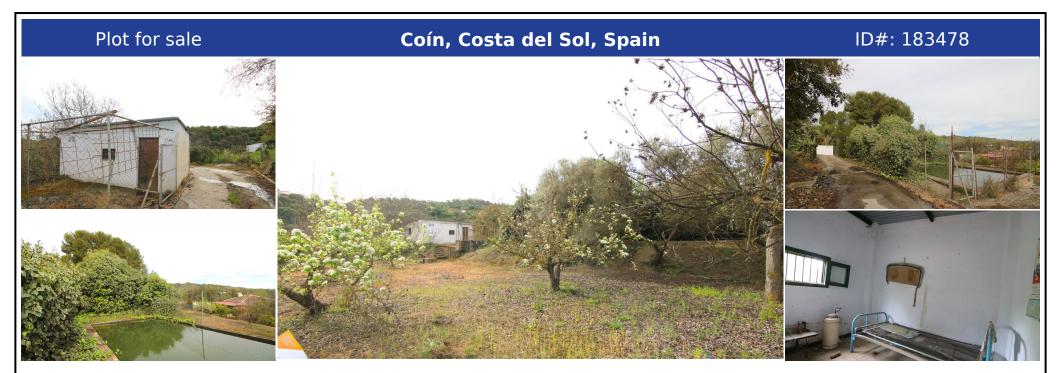

## **Description:**

Rustic finca with farmhouse only 5 minutes from Coín by car. The land has two constructions, one of them as a farmhouse of 72 meters currently registered, pool and bbq. Land of 3.357 meters with a variety of fruit trees, such as walnut, lemon, orange trees.... In an area with plenty of water. The road is asphalted in its totality. Due to the size and quality of the land, it is possible to build future buildings as a farm.

• Bedrooms:  $0 \mid$  • Bathrooms:  $0 \mid$  • Build:  $72 \text{ m}^2 \mid$  • Orientation: Southwest  $\mid$  • View type: Countryside, Mountain

**General:** BBQ area, Close To Schools, Electricity, Furnished (No), Garden (Private), Kitchen Not Fitted, Mountain Pueblo, Parking covered, Parking open, Pool Private, Renovation Required, Utility Room, Village