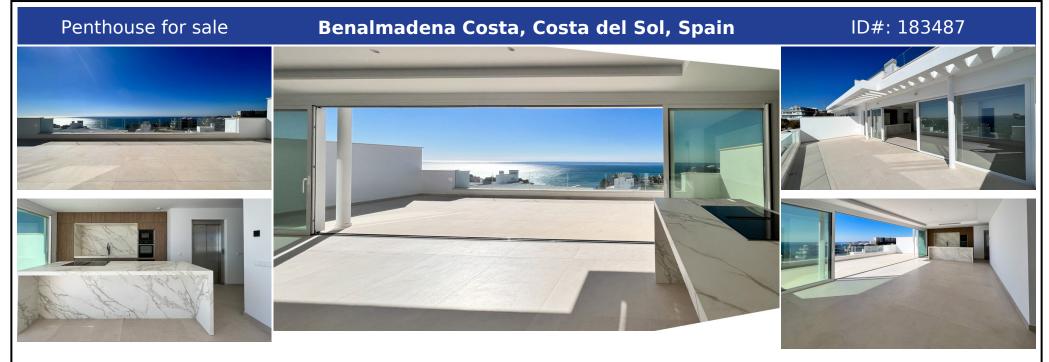

## **Description:**

Welcome to this stunning, brand new modern duplex penthouse located in the sought-after area of Benalmadena Costa, boasting breathtaking 180-degree panoramic sea views from both levels. As you step into this luxurious property, you will be greeted with a spacious and bright living area that seamlessly flows into the modern open plan kitchen, perfect for entertaining guests or simply enjoying a meal with your family. The property features hug...

• Bedrooms: 2 | • Bathrooms: 2 | • Build: 133 m² | • Terrace: 163 m² | • Orientation: South | • View type: Mountain, Panoramic, Pool, Sea

General: Air Conditioning, Close To Schools, Close To Sea, Fitted Wardrobes, Furnished (No), Garden (Shared), Lift, Near transport, Parking private, Pool Private, Solarium, Telephone, Underfloor heating