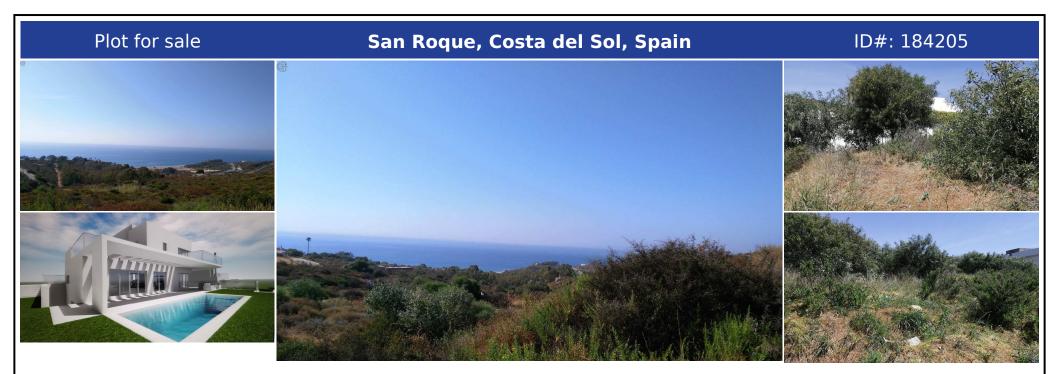

## **Description:**

Residential plot in a quiet area with unbeatable sea views. There is a project included: 3 bedrooms, 2 bathrooms Basement: 155 m<sup>2</sup>, ground floor: 105 m<sup>2</sup>, 1st floor: 50 m<sup>2</sup>, terraces: around 150 m<sup>2</sup> Geotechnical report available. All services like electricity, water etc. are in place. Ideal located, between La Duquesa and Sotogrande, with numerous restaurants, supermarkets, as well as beautiful beaches in only a few minute drive away. Severa...

• Bedrooms: 0 | • Bathrooms: 0 | • Plot: 520 m<sup>2</sup> | • Orientation: Southwest | • View type: Countryside, Mountain, Panoramic, Sea

General: Bargain, Close to port, Close To Sea, Close To Town